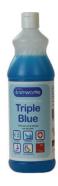

# Triple Blue

## Toilet and urinal cleaner and descaler

A deep blue coloured viscous liquid for cleaning and descaling sanitary ware that also incorporates a powerful reodouriser

## What is Triple Blue?

Triple Blue is a highly effective sanitary ware cleaner that kills bacteria, removes grease and de-scales while protecting stainless steel, chrome and ceramics as well as many other bathroom surfaces. Triple Blue has been specially formulated to protect toilets and urinals from the build up of germs, grime, limescale and uric crystals over extended periods. Triple Blue will not be washed away and will remain on the surface even after flushing. Triple Blue incorporates a powerful reodouriser that keeps bathrooms smelling fresh as well as being clean. Used regularly Triple Blue will keep drainage systems clear of scale and uric crystals.